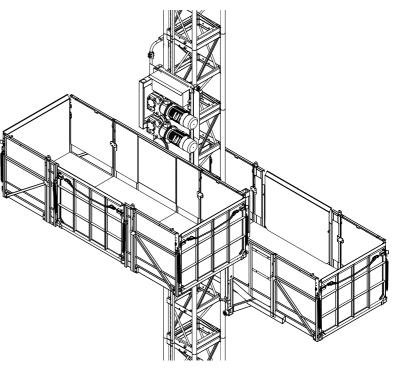

HOT DIP GALVANIZED CAGES WITH STEEL FLOOR AND ALL ACCESSORIES FOR UNLIMITED LIFETIME - ALL AS STANDARD

#### GENERAL

Platforms equipped with frequency controlled drives and programmable control system. **Variety of optional equipment:** 

Adaptable mast tie systems.

Different dimensions and capacities or executions on request.

Easy self-climbing mast tower.

The above specification may vary based on customer's request.

Norms and regulations: EN 1495 or ANSI

CONTROL SYSTEM

Joystick or keypad control.